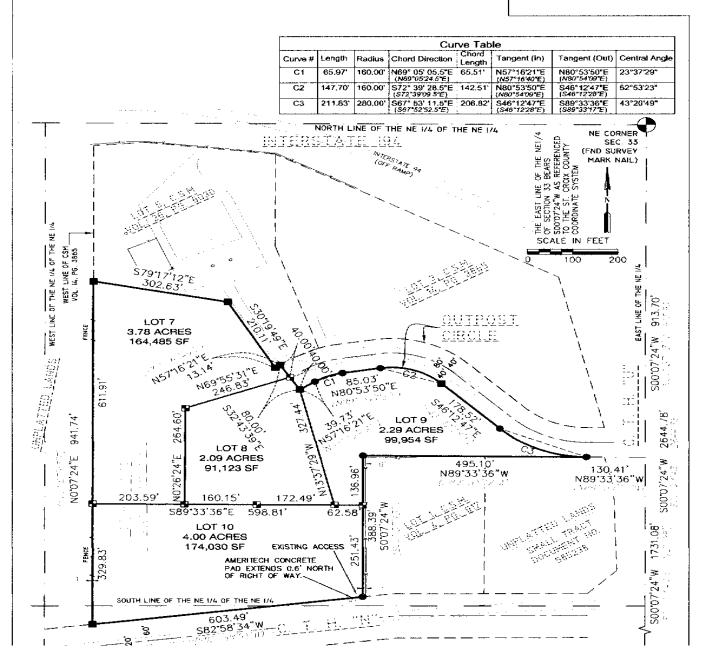

# **CERTIFIED SURVEY MAP**

LOCATED IN PART OF THE NEI/4 OF THE NEI/4 AND SEI/4 OF THE NEI/4 OF SECTION 33, T29N, R19W, TOWN OF HUDSON, ST. CROIX COUNTY, WISCONSIN, BEING LOT 6 OF A CERTIFIED SURVEY MAP RECORDED IN VOLUME 26, PAGE 6030 AT ST. CROIX COUNTY REGISTER OF DEEDS OFFICE.